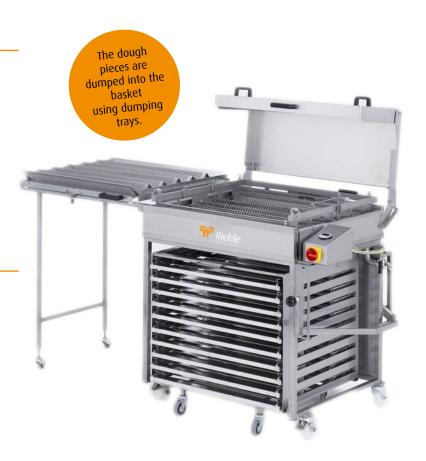

## **OPTIONS**

- optional fermentation chamber with integrated water tank
- optional oil drain tank with backwash pump
- turning basket and dumping trays (each 4-and 6-row)
- high trolleys (16, 18 and 20 shelves)
- Flat frying basket, optionally with down holder lid for submerged frying
- lots of accessories available