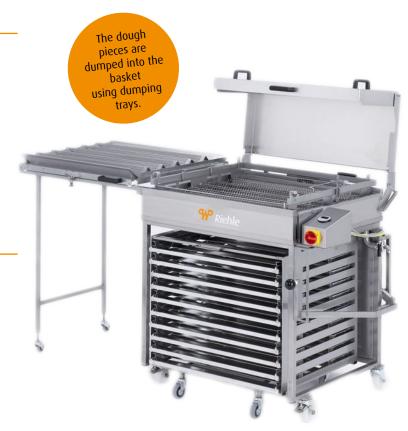

### **OPTIONS**

- optional fermentation chamber with integrated water tank
- optional oil drain tank with backwash pump
- turning basket and dumping trays (each 4-and 6-row)
- high trolleys (16, 18 and 20 shelves)
- Flat frying basket, optionally with down holder lid for submerged frying
- lots of accessories available