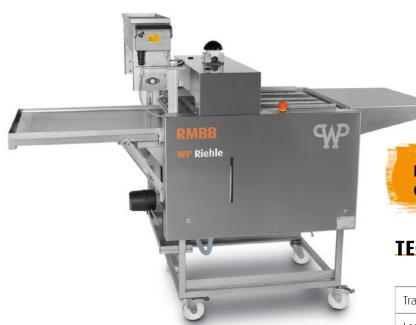

## **TECHNICAL DATA**

The integrated caustic lye tank ensures safe production with minimum space requirements

## **BENEFITS**

- Intensive and constant showering result due to two lye waterfall curtains PLUS patented WP Riehle lye shower
- The adjustable heating prevents the lye temperature from dropping and ensures continuous shine and colour through the entire production time
- Computer control for adjustable production speed
- Easy to clean, motor and pump are maintenance-free
- Removable tables at the entrance and exit of the machine