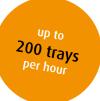

| Tray size                |      | 580 x 780 mm   | 580 x 980 mm             |  |
|--------------------------|------|----------------|--------------------------|--|
| Length                   |      | 2,100 mm       | 2,500 mm                 |  |
| Length (closed)          |      | 1,500 mm       | 1,750 mm                 |  |
| Height with salter       |      | 1,385 mm       |                          |  |
| Height without salter    |      | 1,270 mm       |                          |  |
| Width                    |      | 795 mm         |                          |  |
| Weight (empty)           |      | approx. 180 kg | approx. 185 kg           |  |
| Voltage                  | 3-ph | 3x230 V/400    | 3x230 V/400 V/N/PE/50 Hz |  |
| Max. connection load     |      | 5.1 kW/7.5 A   |                          |  |
| Lye Shower               |      | yes            |                          |  |
| Lye curtains, additional |      | 2              |                          |  |
| Lye tank capacity        |      | 100 litres     |                          |  |
| Lye tank heater          |      | yes            |                          |  |
| Lye Level indicator      |      | yes            |                          |  |
| Salter preparation       |      | yes            |                          |  |
| Salter                   |      | optional       |                          |  |
| Tilting device           |      | yes            |                          |  |
| Computer control unit    |      | yes            |                          |  |
| Maintenance indicator    |      | yes            |                          |  |
|                          |      |                |                          |  |