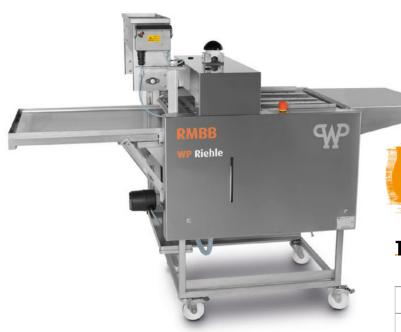

## **TECHNICAL DATA**

The integrated caustic lye tank ensures safe production with minimum space requirements

## **BENEFITS**

- Intensive and constant showering result due to two lye waterfall curtains PLUS patented WP Riehle lye shower
- The adjustable heating prevents the lye temperature from dropping and ensures continuous shine and colour through the entire production time
- Computer control for adjustable production speed
- Easy to clean, motor and pump are maintenance-free
- Removable tables at the entrance and exit of the machine

| Tray size                |      | 580 x 780 mm   | 580 x 980 mm             |  |
|--------------------------|------|----------------|--------------------------|--|
| Length                   |      | 2,100 mm       | 2,500 mm                 |  |
| Length (closed)          |      | 1,500 mm       | 1,750 mm                 |  |
| Height with salter       |      | 1,385 mm       |                          |  |
| Height without salter    |      | 1,270 mm       |                          |  |
| Width                    |      | 795 mm         |                          |  |
| Weight (empty)           |      | approx. 180 kg | approx. 185 kg           |  |
| Voltage                  | 3-ph | 3x230 V/400    | 3x230 V/400 V/N/PE/50 Hz |  |
| Max. connection load     |      | 5.1 kW/7.5 A   |                          |  |
| Lye Shower               |      | yes            |                          |  |
| Lye curtains, additional |      | 2              |                          |  |
| Lye tank capacity        |      | 100 litres     |                          |  |
| Lye tank heater          |      | yes            |                          |  |
| Lye Level indicator      |      | yes            |                          |  |
| Salter preparation       |      | yes            |                          |  |
| Salter                   |      | optional       |                          |  |
| Tilting device           |      | yes            |                          |  |
| Computer control unit    |      | yes            |                          |  |
| Maintenance indicator    |      | yes            |                          |  |
|                          |      |                |                          |  |