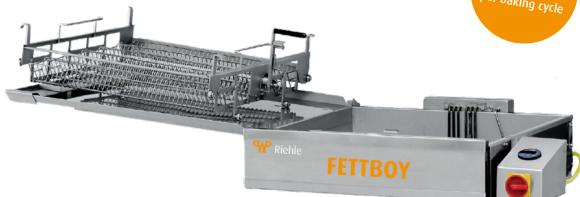

# **FETTBOY WITH A TURNING BASKET**

About 20 Berliner Per baking cycle

#### BENEFITS

- Additional device for baking in smaller quantities
- Ideal for show baking
- Digital heating control and setpoint / actual temperature display
- With a turning basket for simultaneous turning of approx.
   20 berliners during a frying cycle
- Minimum energy consumption and constant temperature due to direct heating in the oil
- Mobile use through the design as a tabletop device or as a standalone unit with an optional mobile lower frame

The perfect supplement for every bakery.
Ideal as an additional device or for show baking.

THE MOBILE DEEP FRYER FETTBOY DIGITAL AS A TABLETOP DEVICE IS IDEAL FOR SMALLER QUANTITIES (ABOUT 20 DOUGH PIECES PER BAKING CYCLE)