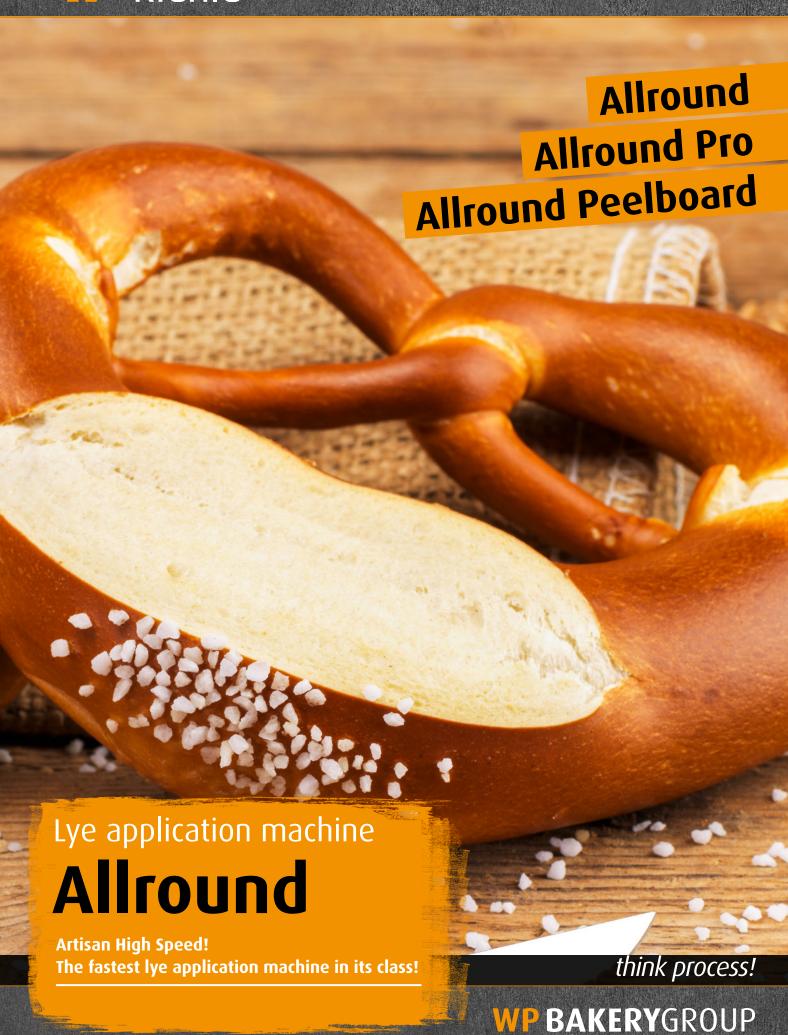

### **BENEFITS**

- even showering results also on high speed because of 2 lye waterfall curtains plus patented WP Riehle lye shower
- the adjustable tank heating avoids the drop down of the lye temperature and guarantees consistant shine and colour throughout the entire production time
- computer control for adjustable speed
- long shower belt enables showering of large products
- all process-relevant parts are made of blue plastic
- rollable 180 litre lye tank, easily accessible via side flap
- tank lye level sensor prevents pump from running dry
- gas springs on the discharge table for easier folding
- the pump switches off automatically when the valve is opened

### **BENEFITS**

- equal showering results also on high speed because of 2 lye waterfall curtains plus patented WP Riehle lye shower
- the adjustable tankheater avoids the drop down of the lye temperature and guarantees consistant shine and colour throughout the entire production time
- computer control for adjustable speed
- speedy control enables new feeding while the previous feed is still on the way
- long shower belt enables showering of large products
- tray deposit belt keeps baking trays clear from excess toppings
- rollable 180 litres lye tank
- tank lyelevel sensor prevents pump of running dry

# **TECHNICAL DETAILS**

| 580 x 780 mm               | 580 x 980 mm                                                                  |
|----------------------------|-------------------------------------------------------------------------------|
| 3,075 mm                   | 3,475 mm                                                                      |
| 1,625 mm                   |                                                                               |
| 880 mm                     |                                                                               |
| 950 mm                     |                                                                               |
| up to 400<br>trays/h       | up to 350<br>trays/h                                                          |
| approx. 360 kg             |                                                                               |
| 3 x 230 V/400 V/N/PE/50 Hz |                                                                               |
| 6.5 kW                     |                                                                               |
| арргох. 180 litres         |                                                                               |
|                            | 3,075 mm  1,625  880 m  950 m  up to 400 trays/h  approx.  3 x 230 V/400  6.5 |

# **TECHNICAL DETAILS**

| Tray size               | 580 x 780 mm               | 580 x 980 mm         |
|-------------------------|----------------------------|----------------------|
| Length<br>operational   | 3,072 mm                   | 3,472 mm             |
| Length<br>rest position | 1,622 mm                   |                      |
| Width                   | 1,139 mm                   |                      |
| exit table height       | 956 mm                     |                      |
| Capacity                | up to 400<br>trays/h       | up to 350<br>trays/h |
| Weight (empty)          | approx. 360 kg             |                      |
| Voltage                 | 3 x 230 V/400 V/N/PE/50 Hz |                      |
| max. connected load     | 6.5 kW                     |                      |
| Lye tank capacity       | approx. 180 litres         |                      |