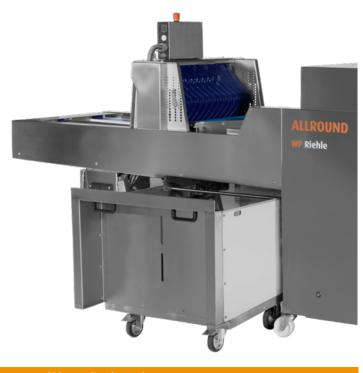

e of 2 lye waterfall curtains plus patented WP Riehle lye shower
- the adjustable tankheater avoids the drop down of the lye temperature and guarantees consistant shine and colour throughout the entire production time
- computer control for adjustable speed
- speedy control enables new feeding while the previous feed is still on the way
- long shower belt enables showering of large products
- tray deposit belt keeps baking trays clear from excess toppings
- rollable 180 litres lye tank
- tank lyelevel sensor prevents pump of running dry

## **OPTIONS**

- automatic scattering unit with brush roller, speed adjustable for different scattering toppings
- exchange toppings container for scattering unit

The innovation on the lye application market! HYGIENIC PRODUCTION WITH PEELBOARD.











#### Extendible 200-litre lye tank

# **TECHNICAL DETAILS**

| tray size            | 580 x 780 mm               |
|----------------------|----------------------------|
| Length operational   | 4,410 mm                   |
| Length rest position | 3,170 mm                   |
| Width                | 925 mm                     |
| Capacity             | up to 400 trays / hour     |
| Weight (empty)       | approx. 400 kg             |
| Voltage              | 3 x 230 V/400 V/N/PE/50 Hz |
| Power                | 10 kW/15A                  |
| Plug connection      | CEE 32 A                   |
| Lye tank capacity    | approx. 180 litres         |