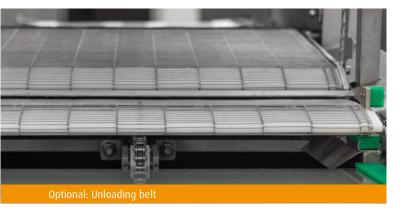

# **OPTIONS**

- speedy control enables new feeding while the previous feed is still on the way
- flat tray deposit belt prevents prezels from distortion when deposited and keeps baking trays clear from excess toppings
- automatic scattering unit with brush roller, speed adjustable for different scattering toppings
- exchange toppings container for scattering unit

## **OPTIONS**

- automatic scattering unit with brush roller, speed adjustable for different scattering toppings
- exchange toppings container for scattering unit

The innovation on the lye application market! HYGIENIC PRODUCTION WITH PEELBOARD.