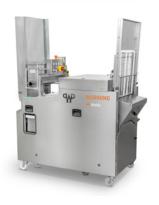

### **BENEFITS**

- You benefit from all the advantages of ALLROUND
- Automatic refilling of the lye tank after reaching the minimum level
  - Proportional pump with pre-filter for 1 to 4.3% lye mixture
  - Fill level sensor
  - Holder for a 20 kg canister of 36% lye solution on the ALLROUND
- Fixed water connection with power isolator
- Avoiding chemical burns when mixing the lye and increasing work safety
- Consistent product quality thanks to constant lye concentration
- Reduced working time, as there is no need to refill the tank and mix the lye
- Speedy control (enables reloading before the current cycle is completed)
- Flat tray deflector belt, prevents the dough pieces from warping when deposited and keeps trays free of excess spreading material

Increased work safety thanks to automatic lye dosing.

# **TECHNICAL DETAILS**

| Tray size               | 580 x 780 mm               | 580 x 980 mm         |
|-------------------------|----------------------------|----------------------|
| Length<br>operational   | 3,072 mm                   | 3,472 mm             |
| Length<br>rest position | 1,622 mm                   |                      |
| Width                   | 1,139 mm                   |                      |
| exit table height       | 956 mm                     |                      |
| Capacity                | up to 400<br>trays/h       | up to 350<br>trays/h |
| Weight (empty)          | approx. 360 kg             |                      |
| Voltage                 | 3 x 230 V/400 V/N/PE/50 Hz |                      |
| max. connected load     | 6.5 kW                     |                      |
| Lye tank capacity       | approx. 180 litres         |                      |