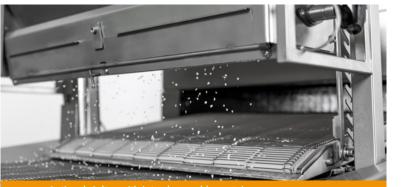

### **BENEFITS**

- even showering results also on high speed because of 2 lye waterfall curtains plus patented WP Riehle lye shower
- the adjustable tank heating avoids the drop down of the lye temperature and guarantees consistant shine and colour throughout the entire production time
- computer control for adjustable speed
- long shower belt enables showering of large products
- all process-relevant parts are made of blue plastic
- rollable 180 litre lye tank, easily accessible via side flap
- tank lye level sensor prevents pump from running dry
- gas springs on the discharge table for easier folding
- the pump switches off automatically when the valve is opened

Adjustable lye tank heating prevents a drop in the lye temperature.

### **BENEFITS**

- equal showering results also on high speed because of 2 lye waterfall curtains plus patented WP Riehle lye shower
- the adjustable tankheater avoids the drop down of the lye temperature and guarantees consistant shine and colour throughout the entire production time
- computer control for adjustable speed
- speedy control enables new feeding while the previous feed is still on the way
- long shower belt enables showering of large products
- tray deposit belt keeps baking trays clear from excess toppings
- rollable 180 litres lye tank
- tank lyelevel sensor prevents pump of running dry