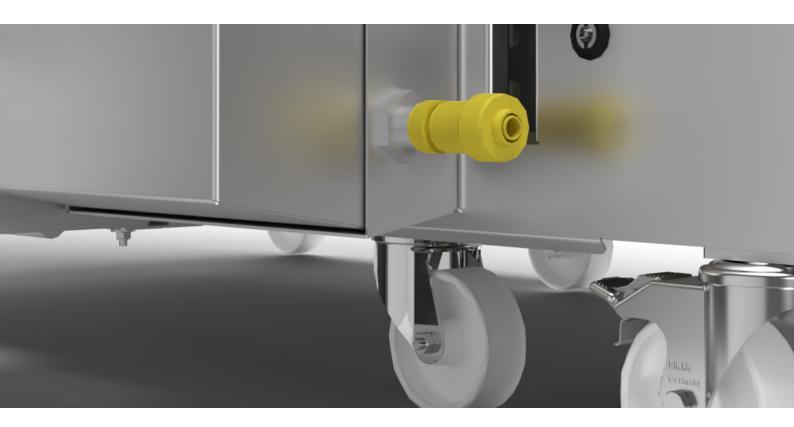

### **BENEFITS**

- You benefit from all the advantages of ALLROUND
- Automatic refilling of the lye tank after reaching the minimum level
  - Proportional pump with pre-filter for 1 to 4.3% lye mixture
  - Fill level sensor
  - Holder for a 20 kg canister of 36% lye solution on the ALLROUND
- Fixed water connection with power isolator
- Avoiding chemical burns when mixing the lye and increasing work safety
- Consistent product quality thanks to constant lye concentration
- Reduced working time, as there is no need to refill the tank and mix the lye
- Speedy control (enables reloading before the current cycle is completed)
- Flat tray deflector belt, prevents the dough pieces from warping when deposited and keeps trays free of excess spreading material

Increased work safety thanks to automatic lye dosing.