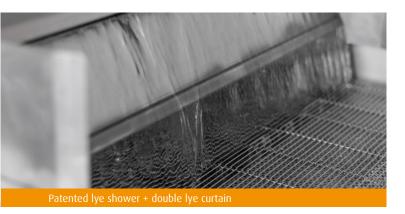

ustable speed
- long shower belt enables showering of large products
- all process-relevant parts are made of blue plastic
- rollable 180 litre lye tank, easily accessible via side flap
- tank lye level sensor prevents pump from running dry
- gas springs on the discharge table for easier folding
- the pump switches off automatically when the valve is opened

# **OPTIONS**

- speedy control enables new feeding while the previous feed is still on the way
- flat tray deposit belt prevents prezels from distortion when deposited and keeps baking trays clear from excess toppings
- automatic scattering unit with brush roller, speed adjustable for different scattering toppings
- exchange toppings container for scattering unit

Adjustable lye tank heating prevents a drop in the lye temperature.











### THE FASTEST LYE APPLICATION MACHINE IN ITS CLASS!





# **TECHNICAL DETAILS**

| 580 x 780 mm               | 580 x 980 mm                                                                  |
|----------------------------|-------------------------------------------------------------------------------|
| 3,075 mm                   | 3,475 mm                                                                      |
| 1,625 mm                   |                                                                               |
| 880 mm                     |                                                                               |
| 950 mm                     |                                                                               |
| up to 400<br>trays/h       | up to 350<b