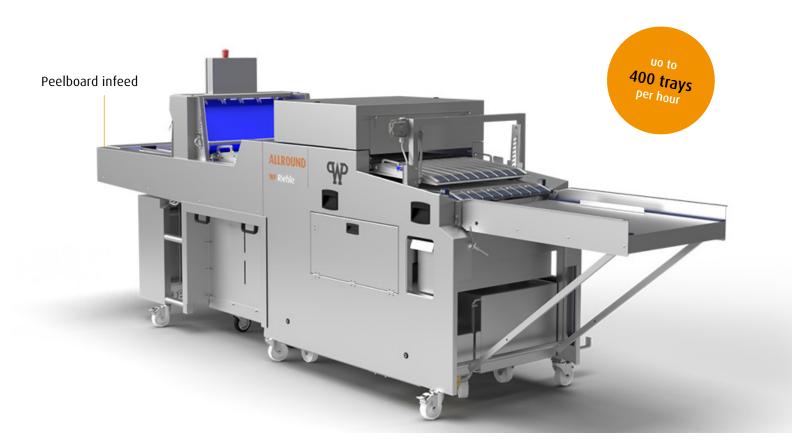

## **OPTIONS**

- automatic scattering unit with brush roller, speed adjustable for different scattering toppings
- exchange toppings container for scattering unit

The innovation on the lye application market! HYGIENIC PRODUCTION WITH PEELBOARD.

### THE FASTEST LYE APPLICATION MACHINE IN ITS CLASS!