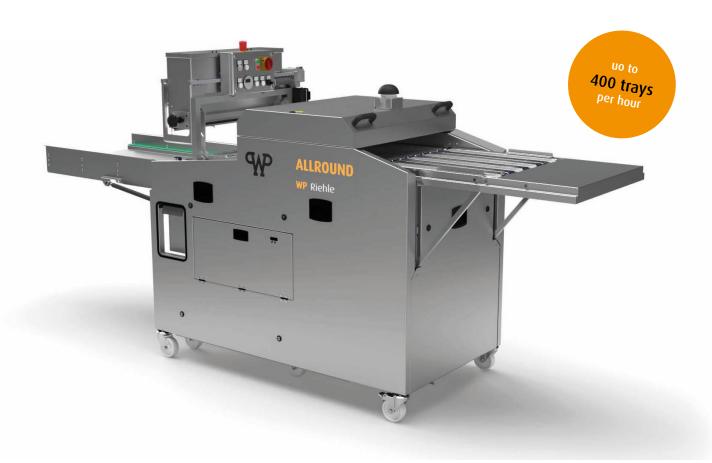

### **BENEFITS**

- even showering results also on high speed because of 2 lye waterfall curtains plus patented WP Riehle lye shower
- the adjustable tank heating avoids the drop down of the lye temperature and guarantees consistant shine and colour throughout the entire production time
- computer control for adjustable speed
- long shower belt enables showering of large products
- all process-relevant parts are made of blue plastic
- rollable 180 litre lye tank, easily accessible via side flap
- tank lye level sensor prevents pump from running dry
- gas springs on the discharge table for easier folding
- the pump switches off automatically when the valve is opened

### **BENEFITS**

- equal showering results also on high speed because of 2 lye waterfall curtains plus patented WP Riehle lye shower
- the adjustable tankheater avoids the drop down of the lye temperature and guarantees consistant shine and colour throughout the entire production time
- computer control for adjustable speed
- speedy control enables new feeding while the previous feed is still on the way
- long shower belt enables showering of large products
- tray deposit belt keeps baking trays clear from excess toppings
- rollable 180 litres lye tank
- tank lyelevel sensor prevents pump of running dry