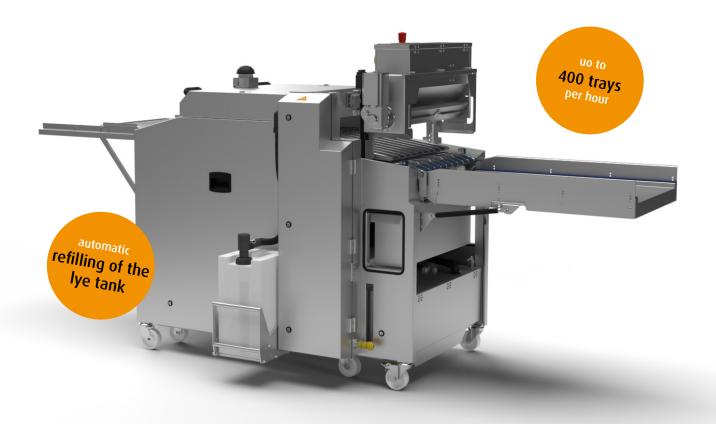

### **BENEFITS**

- even showering results also on high speed because of 2 lye waterfall curtains plus patented WP Riehle lye shower
- the adjustable tank heating avoids the drop down of the lye temperature and guarantees consistant shine and colour throughout the entire production time
- computer control for adjustable speed
- long shower belt enables showering of large products
- all process-relevant parts are made of blue plastic
- rollable 180 litre lye tank, easily accessible via side flap
- tank lye level sensor prevents pump from running dry
- gas springs on the discharge table for easier folding
- the pump switches off automatically when the valve is opened

### **BENEFITS**

- equal showering results also on high speed because of 2 lye waterfall curtains plus patented WP Riehle lye shower
- the adjustable tankheater avoids the drop down of the lye temperature and guarantees consistant shine and colour throughout the entire production time
- computer control for adjustable speed
- speedy control enables new feeding while the previous feed is still on the way
- long shower belt enables showering of large products
- tray deposit belt keeps baking trays clear from excess toppings
- rollable 180 litres lye tank
- tank lyelevel sensor prevents pump of running dry

### **BENEFITS**

- You benefit from all the advantages of ALLROUND
- Automatic refilling of the lye tank after reaching the minimum level
  - Proportional pump with pre-filter for 1 to 4.3% lye mixture
  - Fill level sensor
  - Holder for a 20 kg canister of 36% lye solution on the ALLROUND
- Fixed water connection with power isolator
- Avoiding chemical burns when mixing the lye and increasing work safety
- Consistent product quality thanks to constant lye concentration
- Reduced working time, as there is no need to refill the tank and mix the lye
- Speedy control (enables reloading before the current cycle is completed)
- Flat tray deflector belt, prevents the dough pieces from warping when deposited and keeps trays free of excess spreading material