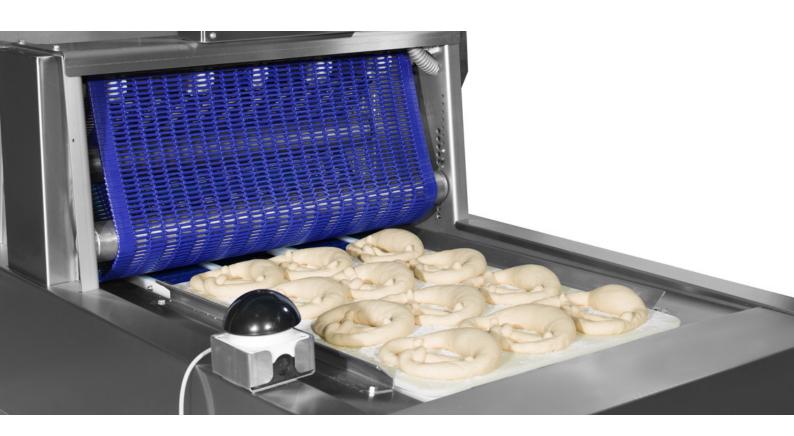

### **BENEFITS**

- even showering results also on high speed because of 2 lye waterfall curtains plus patented WP Riehle lye shower
- the adjustable tank heating avoids the drop down of the lye temperature and guarantees consistant shine and colour throughout the entire production time
- computer control for adjustable speed
- long shower belt enables showering of large products
- all process-relevant parts are made of blue plastic
- rollable 180 litre lye tank, easily accessible via side flap
- tank lye level sensor prevents pump from running dry
- gas springs on the discharge table for easier folding
- the pump switches off automatically when the valve is opened

### **BENEFITS**

- equal showering results also on high speed because of 2 lye waterfall curtains plus patented WP Riehle lye shower
- the adjustable tankheater avoids the drop down of the lye temperature and guarantees consistant shine and colour throughout the entire production time
- computer control for adjustable speed
- speedy control enables new feeding while the previous feed is still on the way
- long shower belt enables showering of large products
- tray deposit belt keeps baking trays clear from excess toppings
- rollable 180 litres lye tank
- tank lyelevel sensor prevents pump of running dry