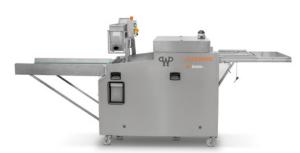

### THE FASTEST LYE APPLICATION MACHINE IN ITS CLASS!

# **TECHNICAL DETAILS**

| 580 x 780 mm               | 580 x 980 mm                                                                  |
|----------------------------|-------------------------------------------------------------------------------|
| 3,075 mm                   | 3,475 mm                                                                      |
| 1,625 mm                   |                                                                               |
| 880 mm                     |                                                                               |
| 950 mm                     |                                                                               |
| up to 400<br>trays/h       | up to 350<br>trays/h                                                          |
| approx. 360 kg             |                                                                               |
| 3 x 230 V/400 V/N/PE/50 Hz |                                                                               |
| 6.5 kW                     |                                                                               |
| арргох. 180 litres         |                                                                               |
|                            | 3,075 mm  1,625  880 m  950 m  up to 400 trays/h  approx.  3 x 230 V/400  6.5 |