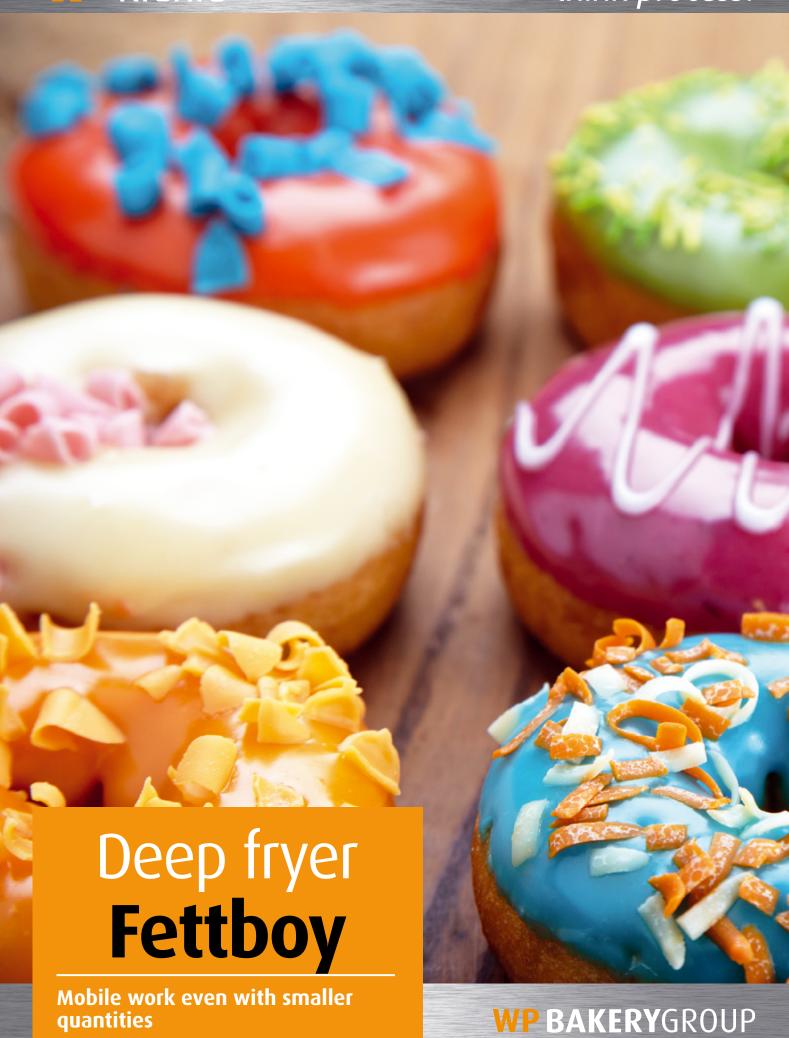

- Ideal for show baking
- Digital heating control and setpoint / actual temperature display
- Incl. 2 flat baking baskets and removable lid
- Mobile through the design as a tabletop device or as a standalone unit with optional mobile undercarriage

## **OPTIONS**

- Mobile undercarriage
- Flat baking basket
- Back-spaetzle basket

| TECHNICAL DETAILS            |                      |
|------------------------------|----------------------|
| Width                        | 29.53"               |
| Height with underframe       | 42.52"               |
| Height without<br>underframe | 9.84"                |
| Length                       | 49.21"               |
| Empty weight with frame      | ca. 74.96 lbs        |
| Voltage                      | 208-240 V/60 Hz      |
| max. connec