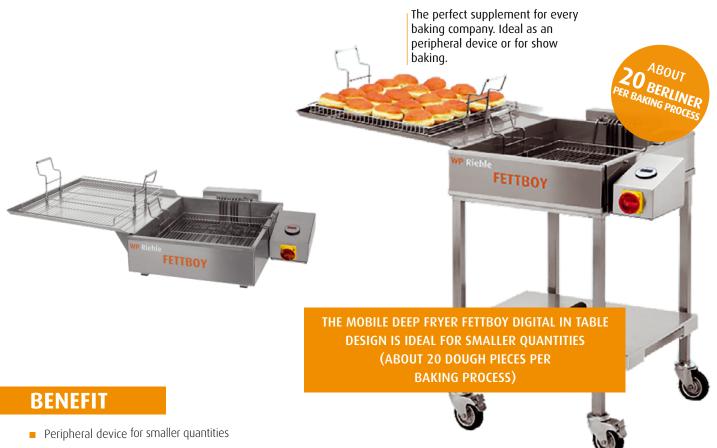

- Ideal for show baking
- Digital heating control and setpoint / actual temperature display
- Incl. 2 flat baking baskets and removable lid
- Mobile through the design as a tabletop device or as a standalone unit with optional mobile undercarriage