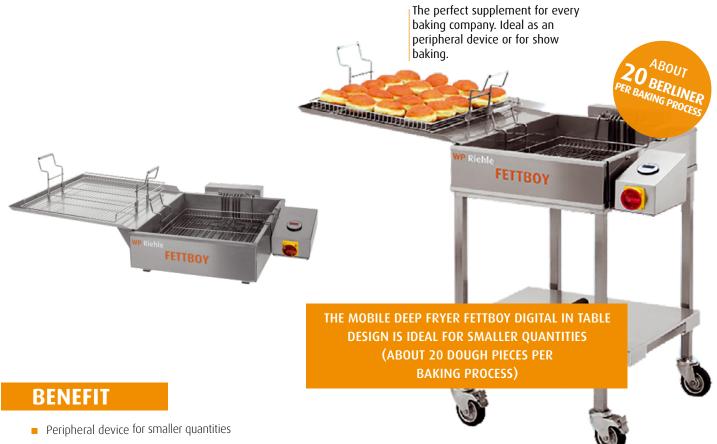

- Ideal for show baking
- Digital heating control and setpoint / actual temperature display
- Incl. 2 flat baking baskets and removable lid
- Mobile through the design as a tabletop device or as a standalone unit with optional mobile undercarriage

## **OPTIONS**

- Mobile undercarriage
- Flat baking basket
- Back-spaetzle basket

| TECHNICAL DETAILS            |                          |
|------------------------------|--------------------------|
| Width                        | 750 mm                   |
| Height with underframe       | 1,080 mm                 |
| Height without<br>underframe | 250 mm                   |
| Length                       | 1,250 mm                 |
| Empty weight with frame      | ca. 34 kg                |
| Voltage                      | 3x230 V/400 V/N/PE 50 Hz |
| max. connection load         | 5.0 kW/7.3 A             |
| Capacity                     | approx. 17 litres        |