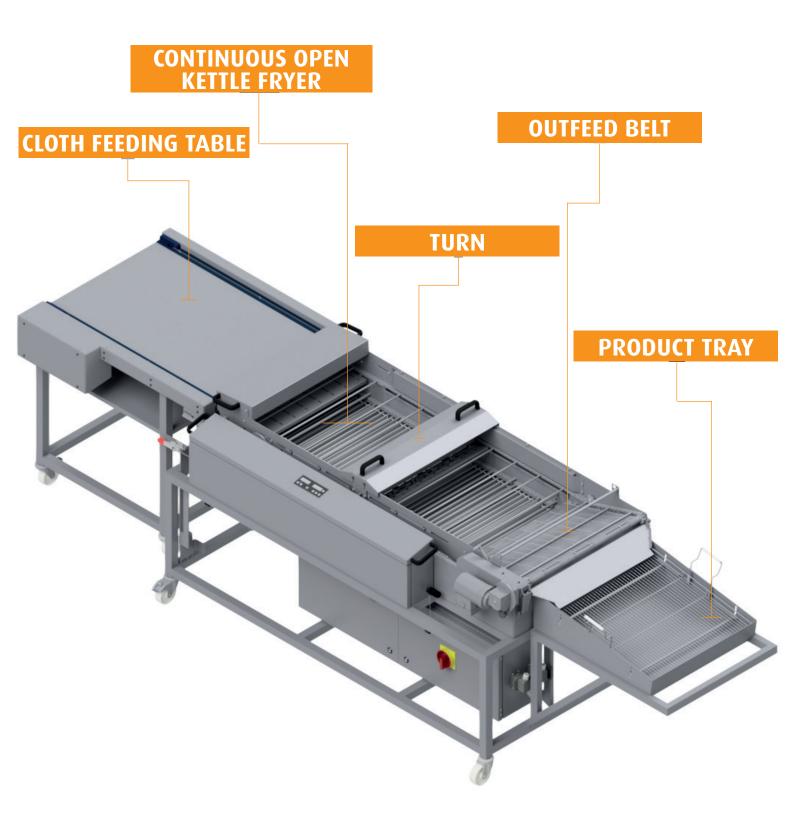

## CLOTH FEEDING TABLE

- Input width 660
- Manual input via polyester cloths with hollow seam and transport bars
- Integrated collecting drawer for cloths/bars
- Can be moved on two lockable castors
- Operated via the fryer's glass display controller
- Cloth feeding table can be removed and replaced with a dispensing unit (e.g. cake donuts, crullers, curd cheese dumplings)

# CONTINUOUS OPEN KETTLE FRYER

- Four separate heating zones that can be controlled independently
- Each heating zone has its own safety thermostat
- The cycled heating control prevents fat from burning on the heating coils
- Distance between bars available on customer request

#### **TURN**

Optionally available with two turns

#### **OUTFEED BELT**

- For gentle outfeed of products
- For draining excess oil

### **PRODUCT TRAY**

- Removable collecting grate
- For cooling the products
- Collecting tray can also be used as a sugar tray