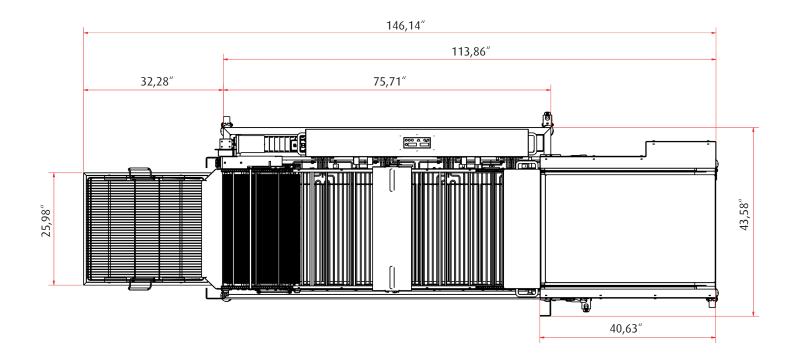

| TECHNICAL DETAILS                     | DLA Donut 660-2 | DLA Donut 660-3 |
|---------------------------------------|-----------------|-----------------|
| Height (upper edge<br>of grease tray) | 34,3 "          | 34,3 "          |
| Voltage                               | 208-240 V/60 Hz | 208-240 V/60 Hz |
| Heating power<br>Total power          | 28 kW<br>29 kW  | 42 kW<br>43 kW  |
| Filling quantity                      | 47,29 gal.      | 70,39 gal.      |
| Usable width                          | 25,98"          | 25,98"          |
| Usable length                         | 60,47"          | 93,15"          |
| Space between bars (standard)         | 4,69"           | 4,69"           |