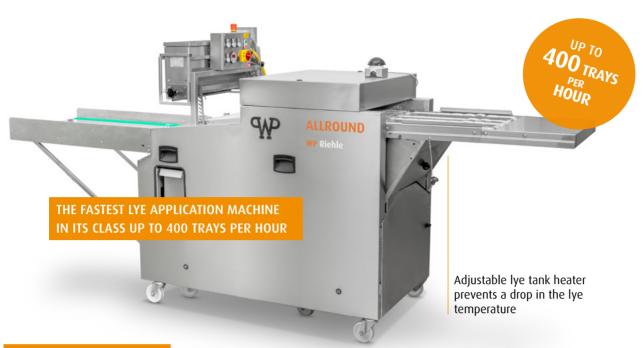

## **BENEFIT**

- even showering results also on high speed because of 2 lye waterfall curtains plus patented WP Riehle lye shower
- the adjustable tank heating avoids the drop down of the lye temperature and guarantees consistant shine and colour throughout the entire production time
- computer control for adjustable speed
- long shower belt enables showering of large products
- New all process-relevant parts are made of blue plastic
- New rollable 47 gal lye tank, easily accessible via side flap
  - tank lye level sensor prevents pump from running dry
- New gas springs on the discharge table for easier folding

## **OPTIONS**

- speedy control enables new feeding while the previous feed is still on the way
- New flat tray deposit belt prevents prezels from distortion when deposited and keeps baking trays clear from excess toppings
  - automatic scattering unit with brush roller, speed adjustable for different scattering toppings
  - exchange toppings container for scattering unit