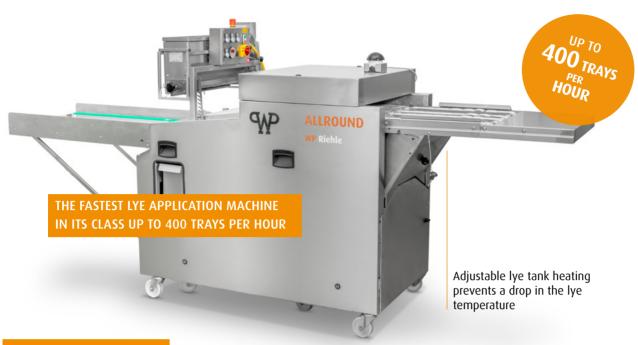

## **BENEFIT**

- even showering results also on high speed because of 2 lye waterfall curtains plus patented WP Riehle lye shower
- the adjustable tank heating avoids the drop down of the lye temperature and guarantees consistant shine and colour throughout the entire production time
- computer control for adjustable speed
- long shower belt enables showering of large products
- New **all process-relevant parts are made of blue** plastic
- New rollable 180 litre lye tank, easily accessible via side flap
  - tank lye level sensor prevents pump from running dry
- New gas springs on the discharge table for easier folding

| Tray size               | 580 x 980 mm                   | 580 x 780 mm                   |  |
|-------------------------|--------------------------------|--------------------------------|--|
| Length<br>operational   | 3,475 mm                       | 3,275 mm                       |  |
| Length<br>rest position | 1,625 mm                       | 1,625 mm                       |  |
| Width                   | 880 mm                         | 880 mm                         |  |
| exit table height       | 950 mm                         | 950 mm                         |  |
| Capacity                | up to 350 trays/h              | up to 400 trays/h              |  |
| Weight                  | арргох. 360 kg                 | approx. 360 kg                 |  |
| Voltage                 | 3 x 230 V/400 V/N/<br>PE/50 Hz | 3 x 230 V/400 V/N/<br>PE/50 Hz |  |
| max. connected load     | 6.5 kW                         | 6.5 kW                         |  |
| Lye tank capacity       | approx. 180 litre              | approx. 180 litre              |  |