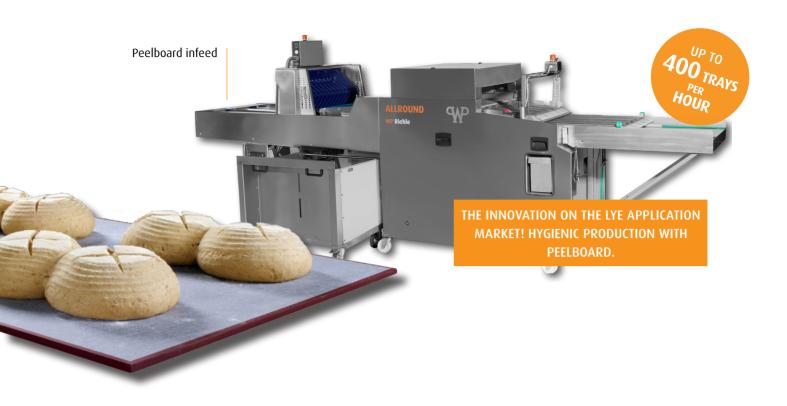

## Lye application machine Allround Peelboard

The fastest lye application machine in its class! - now with peelboard feeding!

### BENEFIT

- equal showering results also on high speed because of 2 lye waterfall curtains plus patented WP Riehle lye shower
- the adjustable tankheater avoids the drop down of the lye temperature and guarantees consistant shine and colour throughout the entire production time
- computer control for adjustable speed

Riehle

- speedy control enables new feeding while the previous feed is still on the way
- long shower belt enables showering of large products
- tray deposit belt keeps baking trays clear from excess toppings
- rollable 47 gal lye tank
- tank lyelevel sensor prevents pump of running dry

#### **OPTIONS**

- automatic scattering unit with brush roller, speed adjustable for different scattering toppings
- exchange toppings container for scattering unit

| TECHNISCHE DETAILS               | Tray size 18 x 26" |
|----------------------------------|--------------------|
| Length operational               | 158.0″             |
| Length rest position             | 127.0"             |
| Width                            | 39.0"              |
| Capacity                         | up to 400 trays/h  |
| Weight                           | approx. 793 lb     |
| Voltage 3-ph                     | 208-240 V/60 Hz    |
| max. connected load<br>208-240 V | 9-10 kW            |
| Lye tank capacity                | approx. 47.5 gal   |