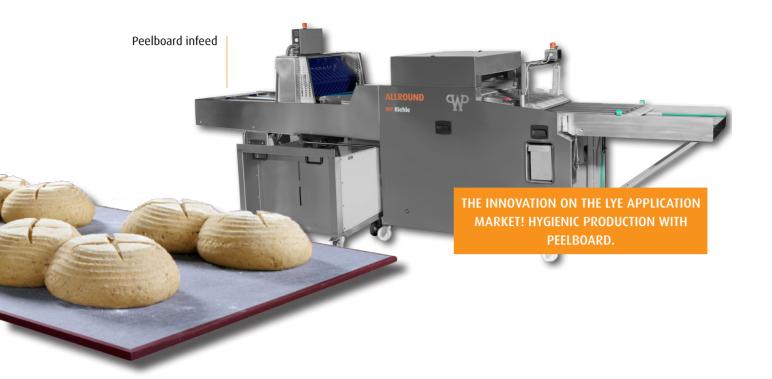

## **BENEFIT**

- equal showering results also on high speed because of 2 lye waterfall curtains plus patented WP Riehle lye shower
- the adjustable tankheater avoids the drop down of the lye temperature and guarantees consistant shine and colour throughout the entire production time
- computer control for adjustable speed
- speedy control enables new feeding while the previous feed is still on the way
- long shower belt enables showering of large products
- tray deposit belt keeps baking trays clear from excess toppings
- rollable 180 liter
- tank lyelevel sensor prevents pump of running dry

| $oldsymbol{\cap}$ | יח | 7 |     | C |
|-------------------|----|---|-----|---|
|                   |    |   | LV. |   |

- automatic scattering unit with brush roller, speed adjustable for different scattering toppings
- exchange toppings container for scattering unit