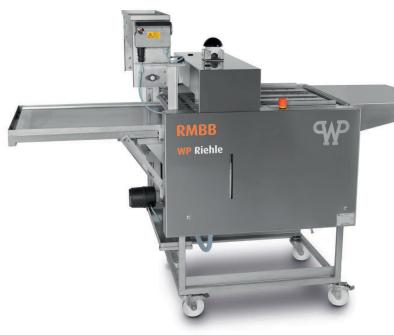

## **TECHNICAL DATA**

The integrated caustic lye tank ensures safe production with minimum space requirements

## BENEFITS

- Intensive and constant showering result due to two lye waterfall curtains PLUS patented WP Riehle lye shower
- The adjustable heating prevents the lye temperature from dropping and ensures continuous shine and colour through the entire production time
- Computer control for adjustable production speed
- Easy to clean, motor and pump are maintenance-free
- Removable tables at the entrance and exit of the machine

| Tray size                |      | 18 x 26"        |
|--------------------------|------|-----------------|
| Length                   |      | 82.7"           |
| Length (closed)          |      | 50.06"          |
| Height with salter       |      | 54.6"           |
| Height without salter    |      | 50.0"           |
| Width                    |      | 31.3"           |
| Weight (empty)           |      | approx. 396 lbs |
| Voltage                  | 3-ph | 208-240 V/60 Hz |
| Max. connection load     |      | 5.1 kW/7.5 A    |
| Lye Shower               |      | yes             |
| Lye curtains, additional |      | 2               |
| Lye tank capacity        |      | 26.4 gal        |
| Lye tank heater          |      | yes             |
| Lye Level indicator      |      | yes             |
| Salter preparation       |      | yes             |
| Salter                   |      | optional        |
| Tilting device           |      | yes             |
| Computer control unit    |      | yes             |
| Maintenance indicator    |      | yes             |